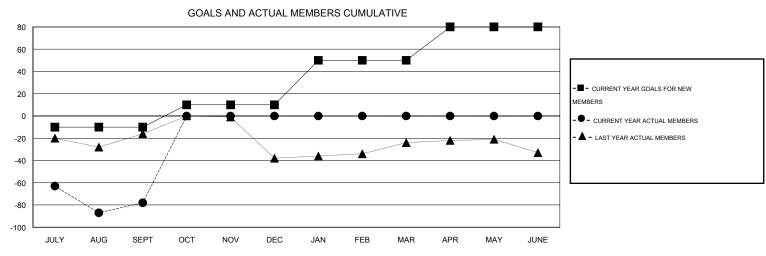

## **LOCATION MASSACHUSETTS**

 $\mathsf{GMT}\;\mathsf{CA}\;1$ 

| Clubs         |                  |                  |                  |                  | Members               |                    |                                     |                    |                  |
|---------------|------------------|------------------|------------------|------------------|-----------------------|--------------------|-------------------------------------|--------------------|------------------|
|               | RESUL            | TS FOR 2015-2016 |                  |                  | RESULTS FOR 2015-2016 |                    |                                     |                    |                  |
| QUARTER       | NEW CLUB<br>GOAL | NEW CLUBS        | DROPPED<br>CLUBS | NET<br>GAIN/LOSS | QUARTER               | NEW MEMBER<br>GOAL | CHARTER AND<br>NEW MEMBERS<br>ADDED | DROPPED<br>MEMBERS | NET<br>GAIN/LOSS |
| JULY/AUG/SEPT | 0                | 0                | 1                | -1<br>-          | JULY/AUG/SEPT         | -10                | 40                                  | 118                | -78              |
| OCT/NOV/DEC   | 0                | 0                | 0                |                  | OCT/NOV/DEC           | 20                 | 0                                   | 0                  | 0                |
| JAN/FEB/MAR   | 1                | 0                | 0                | 0                | JAN/FEB/MAR           | 40                 | 0                                   | 0                  | 0                |
| APR/MAY/JUNE  | 1                | 0                | 0                | 0                | APR/MAY/JUNE          | 30                 | 0                                   | 0                  | 0                |